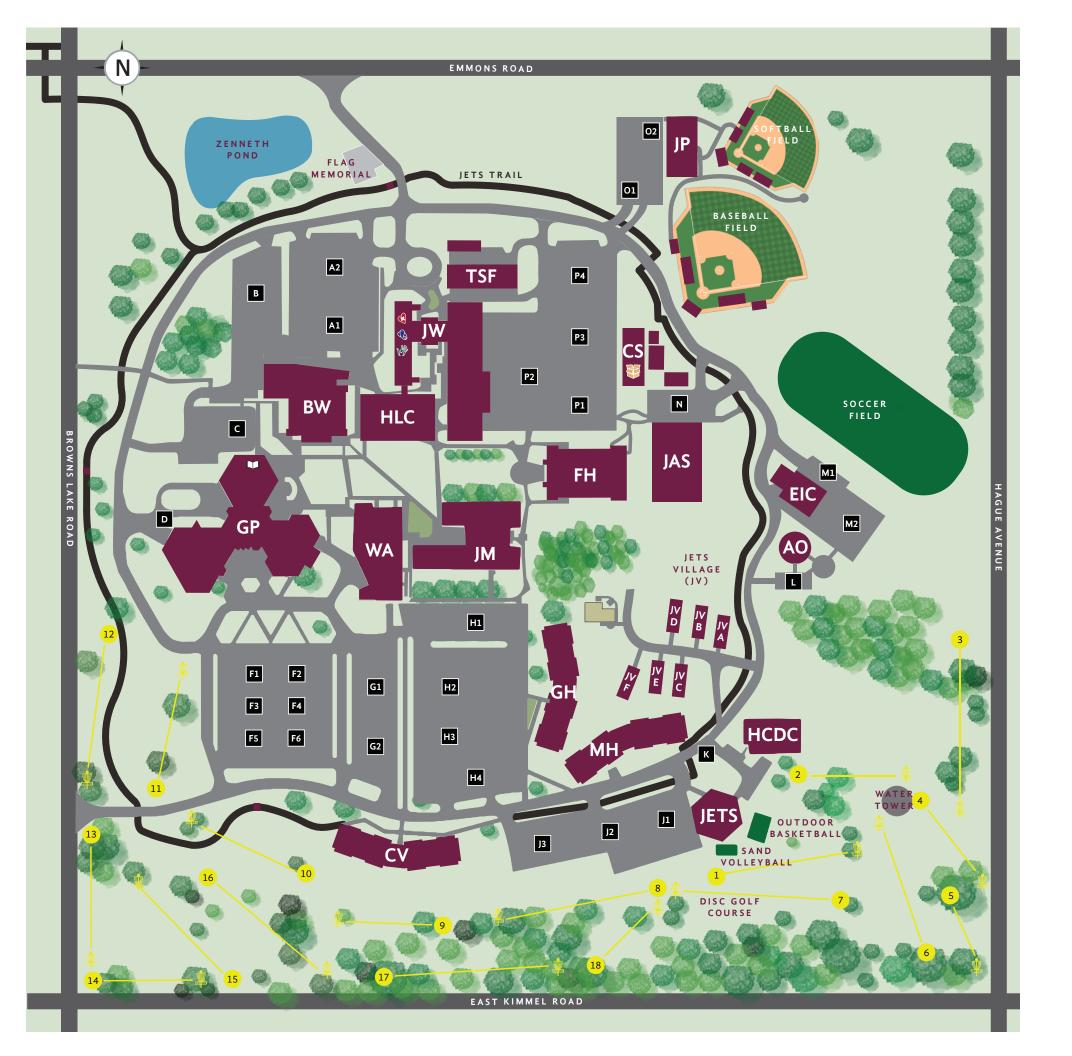

## **CAMPUS BUILDINGS**

Astronomical Observatory AO

BW Bert Walker Hall CS Campus Services

CV Campus View

**EIC Education Innovation Center** 

FΗ Victor Cuiss Fieldhouse

GH Gold Hall

GP George E. Potter Center

**HCDC** Howser Child Development Center

HLC Health Laboratory Center

**JAS** Jet's Air Station

**JETS** Jets Hangar (JAX's Place)

JM James McDivitt Hall

JP Jets Pavilion JV Jets Village

JW Justin Whiting Hall

MH Maroon Hall

**TSF** The STEAM Factory WA William Atkinson Hall

## **SYMBOLS**

Jets Store

Dental Clinic

Health Clinic

Oasis Mental Health Clinic

Parking Lot Identifier

Shipping & Receiving

The Jets Trail, a walking and fitness trail, was created to provide Jackson College students, employees and community members a safe place to enjoy nature, have conversations, build relationships and become healthier.

The Disc Golf Course is an 18hole course, created to provide Jackson College students, employees and community members a place to play the growing sport of disc golf.