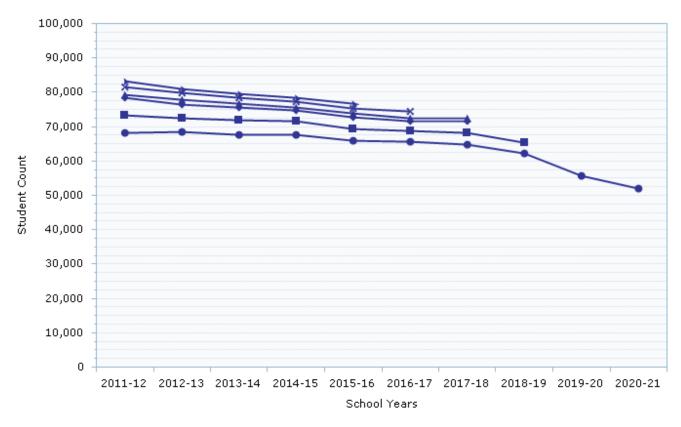

01/27/2022

College Enrollment by High School Trend Statewide: 2020-21 / College Type (All) / All Years / All Students

| Conces Enio | minerit by riight oci | loor frend Statewi                        | de. 2020-21 / Co | niege Type (All) .   | All rears / All Students                    |                                            |
|-------------|-----------------------|-------------------------------------------|------------------|----------------------|---------------------------------------------|--------------------------------------------|
| School Year | College Type          | Enrollment within<br>Months of Graduation | Subgroup         | Total H.S. Graduates | Total H.S. Graduates<br>Enrolled in College | % of H.S. Graduates<br>Enrolled in College |
| 2020-21     | College Type (All)    | within 6 Months                           | All Students     | 97,091               | 51,980                                      | 53.5%                                      |
| 2019-20     | College Type (All)    | within 6 Months                           | All Students     | 102,160              | 55,764                                      | 54.6%                                      |
| 2018-19     | College Type (All)    | within 6 Months                           | All Students     | 100,063              | 62,249                                      | 62.2%                                      |
| 2017-18     | College Type (All)    | within 6 Months                           | All Students     | 103,880              | 64,904                                      | 62.5%                                      |
| 2016-17     | College Type (All)    | within 6 Months                           | All Students     | 102,286              | 65,536                                      | 64.1%                                      |
| 2015-16     | College Type (All)    | within 6 Months                           | All Students     | 101,835              | 65,843                                      | 64.7%                                      |
| 2014-15     | College Type (All)    | within 6 Months                           | All Students     | 102,998              | 67,531                                      | 65.6%                                      |
| 2013-14     | College Type (All)    | within 6 Months                           | All Students     | 103,002              | 67,667                                      | 65.7%                                      |
| 2012-13     | College Type (All)    | within 6 Months                           | All Students     | 104,209              | 68,578                                      | 65.8%                                      |
| 2011-12     | College Type (All)    | within 6 Months                           | All Students     | 105,399              | 68,253                                      | 64.8%                                      |
| 2018-19     | College Type (All)    | within 12 Months                          | All Students     | 100,063              | 65,330                                      | 65.3%                                      |
| 2017-18     | College Type (All)    | within 12 Months                          | All Students     | 103,880              | 68,195                                      | 65.6%                                      |
| 2016-17     | College Type (All)    | within 12 Months                          | All Students     | 102,286              | 68,806                                      | 67.3%                                      |
| 2015-16     | College Type (All)    | within 12 Months                          | All Students     | 101,835              | 69,325                                      | 68.1%                                      |
| 2014-15     | College Type (All)    | within 12 Months                          | All Students     | 102,998              | 71,657                                      | 69.6%                                      |
| 2013-14     | College Type (All)    | within 12 Months                          | All Students     | 103,002              | 71,861                                      | 69.8%                                      |
| 2012-13     | College Type (All)    | within 12 Months                          | All Students     | 104,209              | 72,465                                      | 69.5%                                      |
| 2011-12     | College Type (All)    | within 12 Months                          | All Students     | 105,399              | 73,377                                      | 69.6%                                      |
| 2017-18     | College Type (All)    | within 16 Months                          | All Students     | 103,880              | 71,496                                      | 68.8%                                      |
| 2016-17     | College Type (All)    | within 16 Months                          | All Students     | 102,286              | 71,666                                      | 70.1%                                      |
| 2015-16     | College Type (All)    | within 16 Months                          | All Students     | 101,835              | 72,846                                      | 71.5%                                      |
| 2014-15     | College Type (All)    | within 16 Months                          | All Students     | 102,998              | 74,618                                      | 72.4%                                      |
| 2013-14     | College Type (All)    | within 16 Months                          | All Students     | 103,002              | 75,657                                      | 73.5%                                      |
| 2012-13     | College Type (All)    | within 16 Months                          | All Students     | 104,209              | 76,509                                      | 73.4%                                      |

01/27/2022

College Enrollment by High School Trend Statewide: 2020-21 / College Type (All) / All Years / All Students

| School Year | College Type       | Enrollment within<br>Months of Graduation | Subgroup     | Total H.S. Graduates | Total H.S. Graduates<br>Enrolled in College | % of H.S. Graduates<br>Enrolled in College |
|-------------|--------------------|-------------------------------------------|--------------|----------------------|---------------------------------------------|--------------------------------------------|
| 2011-12     | College Type (All) | within 16 Months                          | All Students | 105,399              | 78,270                                      | 74.3%                                      |
| 2017-18     | College Type (All) | within 24 Months                          | All Students | 103,880              | 72,512                                      | 69.8%                                      |
| 2016-17     | College Type (All) | within 24 Months                          | All Students | 102,286              | 72,518                                      | 70.9%                                      |
| 2015-16     | College Type (All) | within 24 Months                          | All Students | 101,835              | 73,726                                      | 72.4%                                      |
| 2014-15     | College Type (All) | within 24 Months                          | All Students | 102,998              | 75,509                                      | 73.3%                                      |
| 2013-14     | College Type (All) | within 24 Months                          | All Students | 103,002              | 76,822                                      | 74.6%                                      |
| 2012-13     | College Type (All) | within 24 Months                          | All Students | 104,209              | 77,744                                      | 74.6%                                      |
| 2011-12     | College Type (All) | within 24 Months                          | All Students | 105,399              | 79,403                                      | 75.3%                                      |
| 2016-17     | College Type (All) | within 36 Months                          | All Students | 102,286              | 74,461                                      | 72.8%                                      |
| 2015-16     | College Type (All) | within 36 Months                          | All Students | 101,835              | 75,295                                      | 73.9%                                      |
| 2014-15     | College Type (All) | within 36 Months                          | All Students | 102,998              | 77,308                                      | 75.1%                                      |
| 2013-14     | College Type (All) | within 36 Months                          | All Students | 103,002              | 78,415                                      | 76.1%                                      |
| 2012-13     | College Type (All) | within 36 Months                          | All Students | 104,209              | 79,970                                      | 76.7%                                      |
| 2011-12     | College Type (All) | within 36 Months                          | All Students | 105,399              | 81,635                                      | 77.5%                                      |
| 2015-16     | College Type (All) | within 48 Months                          | All Students | 101,835              | 76,717                                      | 75.3%                                      |
| 2014-15     | College Type (All) | within 48 Months                          | All Students | 102,998              | 78,404                                      | 76.1%                                      |
| 2013-14     | College Type (All) | within 48 Months                          | All Students | 103,002              | 79,471                                      | 77.2%                                      |
| 2012-13     | College Type (All) | within 48 Months                          | All Students | 104,209              | 81,004                                      | 77.7%                                      |
| 2011-12     | College Type (All) | within 48 Months                          | All Students | 105,399              | 83,122                                      | 78.9%                                      |