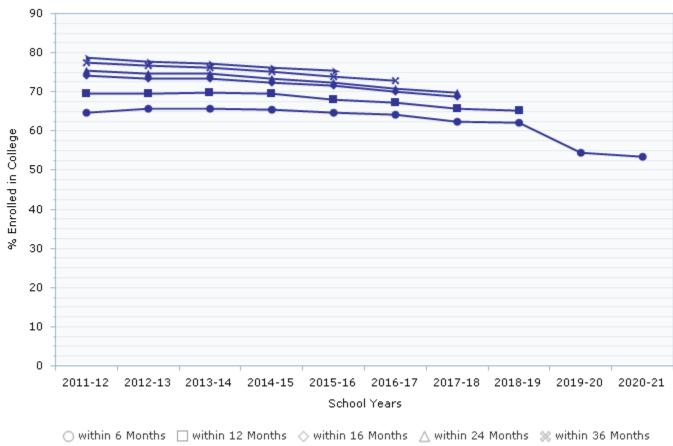

01/27/2022

College Enrollment by High School Trend Statewide: 2020-21 / College Type (All) / All Years / All Students

| Conces Enio | minerit by riight oci | loor frend Statewi                        | de. 2020-21 / Co | niege Type (All) .   | All rears / All Students                    |                                            |
|-------------|-----------------------|-------------------------------------------|------------------|----------------------|---------------------------------------------|--------------------------------------------|
| School Year | College Type          | Enrollment within<br>Months of Graduation | Subgroup         | Total H.S. Graduates | Total H.S. Graduates<br>Enrolled in College | % of H.S. Graduates<br>Enrolled in College |
| 2020-21     | College Type (All)    | within 6 Months                           | All Students     | 97,091               | 51,980                                      | 53.5%                                      |
| 2019-20     | College Type (All)    | within 6 Months                           | All Students     | 102,160              | 55,764                                      | 54.6%                                      |
| 2018-19     | College Type (All)    | within 6 Months                           | All Students     | 100,063              | 62,249                                      | 62.2%                                      |
| 2017-18     | College Type (All)    | within 6 Months                           | All Students     | 103,880              | 64,904                                      | 62.5%                                      |
| 2016-17     | College Type (All)    | within 6 Months                           | All Students     | 102,286              | 65,536                                      | 64.1%                                      |
| 2015-16     | College Type (All)    | within 6 Months                           | All Students     | 101,835              | 65,843                                      | 64.7%                                      |
| 2014-15     | College Type (All)    | within 6 Months                           | All Students     | 102,998              | 67,531                                      | 65.6%                                      |
| 2013-14     | College Type (All)    | within 6 Months                           | All Students     | 103,002              | 67,667                                      | 65.7%                                      |
| 2012-13     | College Type (All)    | within 6 Months                           | All Students     | 104,209              | 68,578                                      | 65.8%                                      |
| 2011-12     | College Type (All)    | within 6 Months                           | All Students     | 105,399              | 68,253                                      | 64.8%                                      |
| 2018-19     | College Type (All)    | within 12 Months                          | All Students     | 100,063              | 65,330                                      | 65.3%                                      |
| 2017-18     | College Type (All)    | within 12 Months                          | All Students     | 103,880              | 68,195                                      | 65.6%                                      |
| 2016-17     | College Type (All)    | within 12 Months                          | All Students     | 102,286              | 68,806                                      | 67.3%                                      |
| 2015-16     | College Type (All)    | within 12 Months                          | All Students     | 101,835              | 69,325                                      | 68.1%                                      |
| 2014-15     | College Type (All)    | within 12 Months                          | All Students     | 102,998              | 71,657                                      | 69.6%                                      |
| 2013-14     | College Type (All)    | within 12 Months                          | All Students     | 103,002              | 71,861                                      | 69.8%                                      |
| 2012-13     | College Type (All)    | within 12 Months                          | All Students     | 104,209              | 72,465                                      | 69.5%                                      |
| 2011-12     | College Type (All)    | within 12 Months                          | All Students     | 105,399              | 73,377                                      | 69.6%                                      |
| 2017-18     | College Type (All)    | within 16 Months                          | All Students     | 103,880              | 71,496                                      | 68.8%                                      |
| 2016-17     | College Type (All)    | within 16 Months                          | All Students     | 102,286              | 71,666                                      | 70.1%                                      |
| 2015-16     | College Type (All)    | within 16 Months                          | All Students     | 101,835              | 72,846                                      | 71.5%                                      |
| 2014-15     | College Type (All)    | within 16 Months                          | All Students     | 102,998              | 74,618                                      | 72.4%                                      |
| 2013-14     | College Type (All)    | within 16 Months                          | All Students     | 103,002              | 75,657                                      | 73.5%                                      |
| 2012-13     | College Type (All)    | within 16 Months                          | All Students     | 104,209              | 76,509                                      | 73.4%                                      |

01/27/2022

College Enrollment by High School Trend Statewide: 2020-21 / College Type (All) / All Years / All Students

| School Year | College Type       | Enrollment within<br>Months of Graduation | Subgroup     | Total H.S. Graduates | Total H.S. Graduates<br>Enrolled in College | % of H.S. Graduates<br>Enrolled in College |
|-------------|--------------------|-------------------------------------------|--------------|----------------------|---------------------------------------------|--------------------------------------------|
| 2011-12     | College Type (All) | within 16 Months                          | All Students | 105,399              | 78,270                                      | 74.3%                                      |
| 2017-18     | College Type (All) | within 24 Months                          | All Students | 103,880              | 72,512                                      | 69.8%                                      |
| 2016-17     | College Type (All) | within 24 Months                          | All Students | 102,286              | 72,518                                      | 70.9%                                      |
| 2015-16     | College Type (All) | within 24 Months                          | All Students | 101,835              | 73,726                                      | 72.4%                                      |
| 2014-15     | College Type (All) | within 24 Months                          | All Students | 102,998              | 75,509                                      | 73.3%                                      |
| 2013-14     | College Type (All) | within 24 Months                          | All Students | 103,002              | 76,822                                      | 74.6%                                      |
| 2012-13     | College Type (All) | within 24 Months                          | All Students | 104,209              | 77,744                                      | 74.6%                                      |
| 2011-12     | College Type (All) | within 24 Months                          | All Students | 105,399              | 79,403                                      | 75.3%                                      |
| 2016-17     | College Type (All) | within 36 Months                          | All Students | 102,286              | 74,461                                      | 72.8%                                      |
| 2015-16     | College Type (All) | within 36 Months                          | All Students | 101,835              | 75,295                                      | 73.9%                                      |
| 2014-15     | College Type (All) | within 36 Months                          | All Students | 102,998              | 77,308                                      | 75.1%                                      |
| 2013-14     | College Type (All) | within 36 Months                          | All Students | 103,002              | 78,415                                      | 76.1%                                      |
| 2012-13     | College Type (All) | within 36 Months                          | All Students | 104,209              | 79,970                                      | 76.7%                                      |
| 2011-12     | College Type (All) | within 36 Months                          | All Students | 105,399              | 81,635                                      | 77.5%                                      |
| 2015-16     | College Type (All) | within 48 Months                          | All Students | 101,835              | 76,717                                      | 75.3%                                      |
| 2014-15     | College Type (All) | within 48 Months                          | All Students | 102,998              | 78,404                                      | 76.1%                                      |
| 2013-14     | College Type (All) | within 48 Months                          | All Students | 103,002              | 79,471                                      | 77.2%                                      |
| 2012-13     | College Type (All) | within 48 Months                          | All Students | 104,209              | 81,004                                      | 77.7%                                      |
| 2011-12     | College Type (All) | within 48 Months                          | All Students | 105,399              | 83,122                                      | 78.9%                                      |