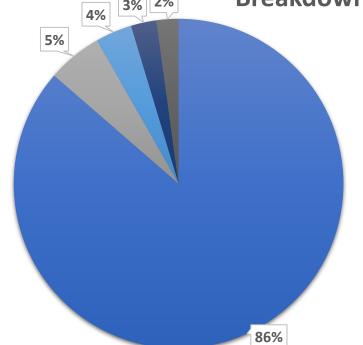

## Race and Ethnicity Breakdown 5%

- White
- Black or African American
- Hispanic
- Unknown
- Two or more races