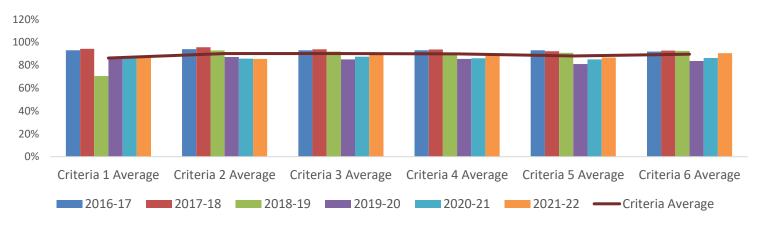

## **GEO 1 Criteria Success Rates**

| Year                | Criteria 1<br>Average | Criteria 2<br>Average | Criteria 3<br>Average | Criteria 4<br>Average | Criteria 5<br>Average | Criteria 6<br>Average | AY<br>Average |
|---------------------|-----------------------|-----------------------|-----------------------|-----------------------|-----------------------|-----------------------|---------------|
| 2016-17             | 93%                   | 94%                   | 93%                   | 93%                   | 93%                   | 92%                   | 93%           |
| 2017-18             | 94%                   | 96%                   | 94%                   | 94%                   | 92%                   | 93%                   | 94%           |
| 2018-19             | 70%                   | 93%                   | 92%                   | 91%                   | 91%                   | 92%                   | 88%           |
| 2019-20             | 87%                   | 87%                   | 85%                   | 85%                   | 81%                   | 84%                   | 85%           |
| 2020-21             | 86%                   | 86%                   | 87%                   | 86%                   | 85%                   | 86%                   | 86%           |
| 2021-22             | 87%                   | 85%                   | 90%                   | 90%                   | 87%                   | 91%                   | 88%           |
|                     |                       |                       |                       |                       |                       |                       |               |
| Criteria<br>Average | 86%                   | 90%                   | 90%                   | 90%                   | 88%                   | 90%                   |               |