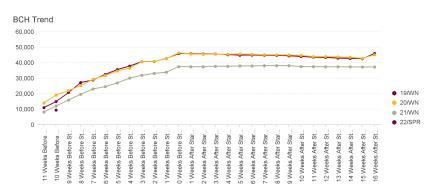

## Headcount Trend by Week for Spring Term

| Snapshot Name                 | Enrollment<br>Term | Snapshot<br>Date | Headcount | Registered<br>Credit | Billing<br>Credit | BCH -<br>Online | BCH -<br>Non-<br>Online | BCH - In<br>District | BCH - Out<br>of District |
|-------------------------------|--------------------|------------------|-----------|----------------------|-------------------|-----------------|-------------------------|----------------------|--------------------------|
| 11 Weeks Before Start of Term | 19/WN              | 10/29/18         | 1,083     | 9,754                | 11,126.05         | 2,385           | 8,741.05                | 6,946.22             | 4,179.83                 |
| 11 Weeks Before Start of Term | 20/WN              | 10/28/19         | 1,442     | 12,687.5             | 14,114.8          | 3,714           | 10,400.8                | 8,874.46             | 5,240.34                 |
| 11 Weeks Before Start of Term | 21/WN              | 10/26/20         | 792       | 7,244                | 8,324.55          | 7,052.79        | 1,271.76                | 5,242.13             | 3,082.42                 |
| 10 Weeks Before Start of Term | 19/WN              | 11/5/18          | 1,451     | 13,354               | 14,984            | 3,229           | 11,755                  | 9,319.17             | 5,664.83                 |
| 10 Weeks Before Start of Term | 20/WN              | 11/4/19          | 1,929     | 17,445.5             | 19,261.04         | 4,764           | 14,497.04               | 11,466.46            | 7,794.58                 |
| 10 Weeks Before Start of Term | 21/WN              | 11/2/20          | 1,204     | 10,803               | 12,187.91         | 10,565.01       | 1,622.9                 | 7,709.41             | 4,478.                   |
| 10 Weeks Before Start of Term | 22/SPR             | 11/1/21          | 950       | 8,357                | 9,570.81          | 6,141.17        | 3,429.64                | 6,395.13             | 3,175.6                  |
| 9 Weeks Before Start of Term  | 19/WN              | 11/12/18         | 2,069     | 18,912               | 20,811.8          | 4,108           | 16,703.8                | 13,698.67            | 7,113.1                  |
| 9 Weeks Before Start of Term  | 20/WN              | 11/11/19         | 2,210     | 19,998.5             | 21,973.55         | 5,380           | 16,593.55               | 13,269.69            | 8,703.8                  |
| 9 Weeks Before Start of Term  | 21/WN              | 11/9/20          | 1,597     | 14,240               | 15,927.63         | 13,674.01       | 2,253.62                | 9,968.06             | 5,959.5                  |
| 8 Weeks Before Start of Term  | 19/WN              | 11/19/18         | 2,785     | 25,134               | 27,264.02         | 4,836           | 22,428.02               | 17,581.17            | 9,682.8                  |
| 8 Weeks Before Start of Term  | 20/WN              | 11/18/19         | 2,575     | 23,189.5             | 25,412.7          | 6,177           | 19,235.7                | 15,419.06            | 9,993.6                  |
| 8 Weeks Before Start of Term  | 21/WN              | 11/16/20         | 2,020     | 17,864               | 19,697.78         | 15,751.94       | 3,945.84                | 11,782.93            | 7,914.8                  |
| 7 Weeks Before Start of Term  | 19/WN              | 11/26/18         | 2,957     | 26,645               | 28,887.17         | 5,143           | 23,744.17               | 18,407.54            | 10,479.6                 |
| 7 Weeks Before Start of Term  | 20/WN              | 11/25/19         | 3,048     | 26,952.5             | 29,344.2          | 6,983           | 22,361.2                | 17,560.56            | 11,783.6                 |
| 7 Weeks Before Start of Term  | 21/WN              | 11/23/20         | 2,400     | 21,094               | 23,129.56         | 18,230.3        | 4,899.26                | 13,549.71            | 9,550.8                  |
| 6 Weeks Before Start of Term  | 19/WN              | 12/3/18          | 3,363     | 30,079               | 32,501.57         | 6,032           | 26,469.57               | 20,638.44            | 11,863.1                 |
| 6 Weeks Before Start of Term  | 20/WN              | 12/2/19          | 3,353     | 29,343.5             | 31,848.7          | 7,451           | 24,397.7                | 19,072.06            | 12,776.6                 |
| 6 Weeks Before Start of Term  | 21/WN              | 11/30/20         | 2,577     | 22,502               | 24,632.43         | 19,302.37       | 5,330.06                | 14,536.58            | 10,056.8                 |
| 5 Weeks Before Start of Term  | 19/WN              | 12/10/18         | 3,716     | 33,084               | 35,665.57         | 6,880           | 28,785.57               | 22,700.16            | 12,965.4                 |
| 5 Weeks Before Start of Term  | 20/WN              | 12/9/19          | 3,673     | 32,066.5             | 34,731.98         | 8,303           | 26,428.98               | 20,828.34            | 13,903.6                 |
| 5 Weeks Before Start of Term  | 21/WN              | 12/7/20          | 2,888     | 24,639               | 27,047.43         | 21,756.87       | 5,290.56                | 15,917.08            | 11,130.3                 |
| 4 Weeks Before Start of Term  | 19/WN              | 12/17/18         | 3,957     | 35,232.5             | 37,910.2          | 7,433           | 30,477.2                | 24,221.29            | 13,688.9                 |
| 4 Weeks Before Start of Term  | 20/WN              | 12/16/19         | 3,866     | 33,834.5             | 36,646.05         | 8,668           | 27,978.05               | 22,390.41            | 14,255.6                 |
| 4 Weeks Before Start of Term  | 21/WN              | 12/14/20         | 3,208     | 27,432               | 30,155.91         | 24,429.43       | 5,726.48                | 17,752.76            | 12,403.1                 |
| 3 Weeks Before Start of Term  | 19/WN              | 12/24/18         | 4,283     | 37,999.5             | 40,803.85         | 8,077           | 32,726.85               | 25,999.66            | 14,804.1                 |
| 3 Weeks Before Start of Term  | 20/WN              | 12/23/19         | 4,278     | 37,734.5             | 40,729.21         | 9,818           | 30,911.21               | 24,835.85            | 15,893.3                 |
| 3 Weeks Before Start of Term  | 21/WN              | 12/21/20         | 3,431     | 29,069               | 31,937.82         | 25,647.64       | 6,290.18                | 18,708.17            | 13,229.6                 |
| 2 Weeks Before Start of Term  | 19/WN              | 12/31/18         | 4,300     | 38,053.5             | 40,865.29         | 8,100           | 32,765.29               | 26,063.16            | 14,802.1                 |
| 2 Weeks Before Start of Term  | 20/WN              | 12/30/19         | 4,307     | 37,916.5             | 40,929.21         | 9,862           | 31,067.21               | 24,954.35            | 15,974.8                 |
| 2 Weeks Before Start of Term  | 21/WN              | 12/28/20         | 3,563     | 30,230               | 33,188.82         | 26,851.14       | 6,337.68                | 19,452.17            | 13,736.6                 |
| 1 Weeks Before Start of Term  | 19/WN              | 1/7/19           | 4,481     | 39,745.5             | 42,728.92         | 8,653           | 34,075.92               | 27,220.79            | 15,508.1                 |
| 1 Weeks Before Start of Term  | 20/WN              | 1/6/20           | 4,475     | 39,434.5             | 42,611.21         | 10,462          | 32,149.21               | 26,218.85            | 16,392.3                 |
| 1 Weeks Before Start of Term  | 21/WN              | 1/4/21           | 3,662     | 30,862               | 33,872.8          | 27,423          | 6,449.8                 | 19,959.15            | 13,908.6                 |
| 0 Weeks Before Start of Term  | 19/WN              | 1/14/19          | 4,887     | 42,869.5             | 45,950.79         | 9,925           | 36,025.79               | 29,316.29            | 16,634                   |
| 0 Weeks Before Start of Term  | 20/WN              | 1/13/20          | 4,923     | 43,054.5             | 46,419.58         | 11,598          | 34,821.58               | 28,553.35            | 17,866.2                 |
| 0 Weeks Before Start of Term  | 21/WN              | 1/11/21          | 4,118     | 34,371               | 37,598.17         | 30,856.07       | 6,742.1                 | 22,058.52            | 15,539.6                 |
| 1 Weeks After Start of Term   | 19/WN              | 1/21/19          | 4,949     | 42,888.5             | 45,920.92         | 10,027          | 35,893.92               | 29,249.42            | 16,671.                  |
| 1 Weeks After Start of Term   | 20/WN              | 1/20/20          | 4,964     | 42,384.5             | 45,703.95         | 11,526          | 34,177.95               | 28,191.35            | 17,512.                  |
| 1 Weeks After Start of Term   | 21/WN              | 1/18/21          | 4,180     | 34,286               | 37,457.17         | 30,629.57       | 6,827.6                 | 21,966.52            | 15,490.6                 |