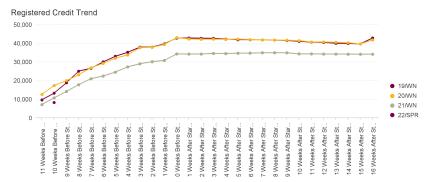

## Headcount Trend by Week for Spring Term

| Snapshot Name                 | Enrollment<br>Term | Snapshot<br>Date | Headcount | Registered<br>Credit | Billing<br>Credit | BCH -<br>Online | BCH -<br>Non-<br>Online | BCH - In<br>District | BCH - Out<br>of District |
|-------------------------------|--------------------|------------------|-----------|----------------------|-------------------|-----------------|-------------------------|----------------------|--------------------------|
| 11 Weeks Before Start of Term | 19/WN              | 10/29/18         | 1,083     | 9,754                | 11,126.05         | 2,385           | 8,741.05                | 6,946.22             | 4,179.83                 |
| 11 Weeks Before Start of Term | 20/WN              | 10/28/19         | 1,442     | 12,687.5             | 14,114.8          | 3,714           | 10,400.8                | 8,874.46             | 5,240.34                 |
| 11 Weeks Before Start of Term | 21/WN              | 10/26/20         | 792       | 7,244                | 8,324.55          | 7,052.79        | 1,271.76                | 5,242.13             | 3,082.42                 |
| 10 Weeks Before Start of Term | 19/WN              | 11/5/18          | 1,451     | 13,354               | 14,984            | 3,229           | 11,755                  | 9,319.17             | 5,664.83                 |
| 10 Weeks Before Start of Term | 20/WN              | 11/4/19          | 1,929     | 17,445.5             | 19,261.04         | 4,764           | 14,497.04               | 11,466.46            | 7,794.58                 |
| 10 Weeks Before Start of Term | 21/WN              | 11/2/20          | 1,204     | 10,803               | 12,187.91         | 10,565.01       | 1,622.9                 | 7,709.41             | 4,478.                   |
| 10 Weeks Before Start of Term | 22/SPR             | 11/1/21          | 950       | 8,357                | 9,570.81          | 6,141.17        | 3,429.64                | 6,395.13             | 3,175.6                  |
| 9 Weeks Before Start of Term  | 19/WN              | 11/12/18         | 2,069     | 18,912               | 20,811.8          | 4,108           | 16,703.8                | 13,698.67            | 7,113.1                  |
| 9 Weeks Before Start of Term  | 20/WN              | 11/11/19         | 2,210     | 19,998.5             | 21,973.55         | 5,380           | 16,593.55               | 13,269.69            | 8,703.8                  |
| 9 Weeks Before Start of Term  | 21/WN              | 11/9/20          | 1,597     | 14,240               | 15,927.63         | 13,674.01       | 2,253.62                | 9,968.06             | 5,959.5                  |
| 8 Weeks Before Start of Term  | 19/WN              | 11/19/18         | 2,785     | 25,134               | 27,264.02         | 4,836           | 22,428.02               | 17,581.17            | 9,682.8                  |
| 8 Weeks Before Start of Term  | 20/WN              | 11/18/19         | 2,575     | 23,189.5             | 25,412.7          | 6,177           | 19,235.7                | 15,419.06            | 9,993.6                  |
| 8 Weeks Before Start of Term  | 21/WN              | 11/16/20         | 2,020     | 17,864               | 19,697.78         | 15,751.94       | 3,945.84                | 11,782.93            | 7,914.8                  |
| 7 Weeks Before Start of Term  | 19/WN              | 11/26/18         | 2,957     | 26,645               | 28,887.17         | 5,143           | 23,744.17               | 18,407.54            | 10,479.6                 |
| 7 Weeks Before Start of Term  | 20/WN              | 11/25/19         | 3,048     | 26,952.5             | 29,344.2          | 6,983           | 22,361.2                | 17,560.56            | 11,783.6                 |
| 7 Weeks Before Start of Term  | 21/WN              | 11/23/20         | 2,400     | 21,094               | 23,129.56         | 18,230.3        | 4,899.26                | 13,549.71            | 9,550.8                  |
| 6 Weeks Before Start of Term  | 19/WN              | 12/3/18          | 3,363     | 30,079               | 32,501.57         | 6,032           | 26,469.57               | 20,638.44            | 11,863.1                 |
| 6 Weeks Before Start of Term  | 20/WN              | 12/2/19          | 3,353     | 29,343.5             | 31,848.7          | 7,451           | 24,397.7                | 19,072.06            | 12,776.6                 |
| 6 Weeks Before Start of Term  | 21/WN              | 11/30/20         | 2,577     | 22,502               | 24,632.43         | 19,302.37       | 5,330.06                | 14,536.58            | 10,056.8                 |
| 5 Weeks Before Start of Term  | 19/WN              | 12/10/18         | 3,716     | 33,084               | 35,665.57         | 6,880           | 28,785.57               | 22,700.16            | 12,965.4                 |
| 5 Weeks Before Start of Term  | 20/WN              | 12/9/19          | 3,673     | 32,066.5             | 34,731.98         | 8,303           | 26,428.98               | 20,828.34            | 13,903.6                 |
| 5 Weeks Before Start of Term  | 21/WN              | 12/7/20          | 2,888     | 24,639               | 27,047.43         | 21,756.87       | 5,290.56                | 15,917.08            | 11,130.3                 |
| 4 Weeks Before Start of Term  | 19/WN              | 12/17/18         | 3,957     | 35,232.5             | 37,910.2          | 7,433           | 30,477.2                | 24,221.29            | 13,688.9                 |
| 4 Weeks Before Start of Term  | 20/WN              | 12/16/19         | 3,866     | 33,834.5             | 36,646.05         | 8,668           | 27,978.05               | 22,390.41            | 14,255.6                 |
| 4 Weeks Before Start of Term  | 21/WN              | 12/14/20         | 3,208     | 27,432               | 30,155.91         | 24,429.43       | 5,726.48                | 17,752.76            | 12,403.1                 |
| 3 Weeks Before Start of Term  | 19/WN              | 12/24/18         | 4,283     | 37,999.5             | 40,803.85         | 8,077           | 32,726.85               | 25,999.66            | 14,804.1                 |
| 3 Weeks Before Start of Term  | 20/WN              | 12/23/19         | 4,278     | 37,734.5             | 40,729.21         | 9,818           | 30,911.21               | 24,835.85            | 15,893.3                 |
| 3 Weeks Before Start of Term  | 21/WN              | 12/21/20         | 3,431     | 29,069               | 31,937.82         | 25,647.64       | 6,290.18                | 18,708.17            | 13,229.6                 |
| 2 Weeks Before Start of Term  | 19/WN              | 12/31/18         | 4,300     | 38,053.5             | 40,865.29         | 8,100           | 32,765.29               | 26,063.16            | 14,802.1                 |
| 2 Weeks Before Start of Term  | 20/WN              | 12/30/19         | 4,307     | 37,916.5             | 40,929.21         | 9,862           | 31,067.21               | 24,954.35            | 15,974.8                 |
| 2 Weeks Before Start of Term  | 21/WN              | 12/28/20         | 3,563     | 30,230               | 33,188.82         | 26,851.14       | 6,337.68                | 19,452.17            | 13,736.6                 |
| 1 Weeks Before Start of Term  | 19/WN              | 1/7/19           | 4,481     | 39,745.5             | 42,728.92         | 8,653           | 34,075.92               | 27,220.79            | 15,508.1                 |
| 1 Weeks Before Start of Term  | 20/WN              | 1/6/20           | 4,475     | 39,434.5             | 42,611.21         | 10,462          | 32,149.21               | 26,218.85            | 16,392.3                 |
| 1 Weeks Before Start of Term  | 21/WN              | 1/4/21           | 3,662     | 30,862               | 33,872.8          | 27,423          | 6,449.8                 | 19,959.15            | 13,908.6                 |
| 0 Weeks Before Start of Term  | 19/WN              | 1/14/19          | 4,887     | 42,869.5             | 45,950.79         | 9,925           | 36,025.79               | 29,316.29            | 16,634                   |
| 0 Weeks Before Start of Term  | 20/WN              | 1/13/20          | 4,923     | 43,054.5             | 46,419.58         | 11,598          | 34,821.58               | 28,553.35            | 17,866.2                 |
| 0 Weeks Before Start of Term  | 21/WN              | 1/11/21          | 4,118     | 34,371               | 37,598.17         | 30,856.07       | 6,742.1                 | 22,058.52            | 15,539.6                 |
| 1 Weeks After Start of Term   | 19/WN              | 1/21/19          | 4,949     | 42,888.5             | 45,920.92         | 10,027          | 35,893.92               | 29,249.42            | 16,671.                  |
| 1 Weeks After Start of Term   | 20/WN              | 1/20/20          | 4,964     | 42,384.5             | 45,703.95         | 11,526          | 34,177.95               | 28,191.35            | 17,512.                  |
| 1 Weeks After Start of Term   | 21/WN              | 1/18/21          | 4,180     | 34,286               | 37,457.17         | 30,629.57       | 6,827.6                 | 21,966.52            | 15,490.6                 |