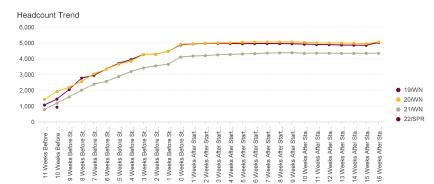

## Headcount Trend by Week for Spring Term

| Snapshot Name                 | Enrollment<br>Term | Snapshot<br>Date | Headcount | Registered<br>Credit | Billing<br>Credit | BCH -<br>Online | BCH -<br>Non-<br>Online | BCH - In<br>District | BCH - Out<br>of District |
|-------------------------------|--------------------|------------------|-----------|----------------------|-------------------|-----------------|-------------------------|----------------------|--------------------------|
| 11 Weeks Before Start of Term | 19/WN              | 10/29/18         | 1,083     | 9,754                | 11,126.05         | 2,385           | 8,741.05                | 6,946.22             | 4,179.83                 |
| 11 Weeks Before Start of Term | 20/WN              | 10/28/19         | 1,442     | 12,687.5             | 14,114.8          | 3,714           | 10,400.8                | 8,874.46             | 5,240.34                 |
| 11 Weeks Before Start of Term | 21/WN              | 10/26/20         | 792       | 7,244                | 8,324.55          | 7,052.79        | 1,271.76                | 5,242.13             | 3,082.42                 |
| 10 Weeks Before Start of Term | 19/WN              | 11/5/18          | 1,451     | 13,354               | 14,984            | 3,229           | 11,755                  | 9,319.17             | 5,664.83                 |
| 10 Weeks Before Start of Term | 20/WN              | 11/4/19          | 1,929     | 17,445.5             | 19,261.04         | 4,764           | 14,497.04               | 11,466.46            | 7,794.58                 |
| 10 Weeks Before Start of Term | 21/WN              | 11/2/20          | 1,204     | 10,803               | 12,187.91         | 10,565.01       | 1,622.9                 | 7,709.41             | 4,478.                   |
| 10 Weeks Before Start of Term | 22/SPR             | 11/1/21          | 950       | 8,357                | 9,570.81          | 6,141.17        | 3,429.64                | 6,395.13             | 3,175.6                  |
| 9 Weeks Before Start of Term  | 19/WN              | 11/12/18         | 2,069     | 18,912               | 20,811.8          | 4,108           | 16,703.8                | 13,698.67            | 7,113.1                  |
| 9 Weeks Before Start of Term  | 20/WN              | 11/11/19         | 2,210     | 19,998.5             | 21,973.55         | 5,380           | 16,593.55               | 13,269.69            | 8,703.8                  |
| 9 Weeks Before Start of Term  | 21/WN              | 11/9/20          | 1,597     | 14,240               | 15,927.63         | 13,674.01       | 2,253.62                | 9,968.06             | 5,959.5                  |
| 8 Weeks Before Start of Term  | 19/WN              | 11/19/18         | 2,785     | 25,134               | 27,264.02         | 4,836           | 22,428.02               | 17,581.17            | 9,682.8                  |
| 8 Weeks Before Start of Term  | 20/WN              | 11/18/19         | 2,575     | 23,189.5             | 25,412.7          | 6,177           | 19,235.7                | 15,419.06            | 9,993.6                  |
| 8 Weeks Before Start of Term  | 21/WN              | 11/16/20         | 2,020     | 17,864               | 19,697.78         | 15,751.94       | 3,945.84                | 11,782.93            | 7,914.8                  |
| 7 Weeks Before Start of Term  | 19/WN              | 11/26/18         | 2,957     | 26,645               | 28,887.17         | 5,143           | 23,744.17               | 18,407.54            | 10,479.6                 |
| 7 Weeks Before Start of Term  | 20/WN              | 11/25/19         | 3,048     | 26,952.5             | 29,344.2          | 6,983           | 22,361.2                | 17,560.56            | 11,783.6                 |
| 7 Weeks Before Start of Term  | 21/WN              | 11/23/20         | 2,400     | 21,094               | 23,129.56         | 18,230.3        | 4,899.26                | 13,549.71            | 9,550.8                  |
| 6 Weeks Before Start of Term  | 19/WN              | 12/3/18          | 3,363     | 30,079               | 32,501.57         | 6,032           | 26,469.57               | 20,638.44            | 11,863.1                 |
| 6 Weeks Before Start of Term  | 20/WN              | 12/2/19          | 3,353     | 29,343.5             | 31,848.7          | 7,451           | 24,397.7                | 19,072.06            | 12,776.6                 |
| 6 Weeks Before Start of Term  | 21/WN              | 11/30/20         | 2,577     | 22,502               | 24,632.43         | 19,302.37       | 5,330.06                | 14,536.58            | 10,056.8                 |
| 5 Weeks Before Start of Term  | 19/WN              | 12/10/18         | 3,716     | 33,084               | 35,665.57         | 6,880           | 28,785.57               | 22,700.16            | 12,965.4                 |
| 5 Weeks Before Start of Term  | 20/WN              | 12/9/19          | 3,673     | 32,066.5             | 34,731.98         | 8,303           | 26,428.98               | 20,828.34            | 13,903.6                 |
| 5 Weeks Before Start of Term  | 21/WN              | 12/7/20          | 2,888     | 24,639               | 27,047.43         | 21,756.87       | 5,290.56                | 15,917.08            | 11,130.3                 |
| 4 Weeks Before Start of Term  | 19/WN              | 12/17/18         | 3,957     | 35,232.5             | 37,910.2          | 7,433           | 30,477.2                | 24,221.29            | 13,688.9                 |
| 4 Weeks Before Start of Term  | 20/WN              | 12/16/19         | 3,866     | 33,834.5             | 36,646.05         | 8,668           | 27,978.05               | 22,390.41            | 14,255.6                 |
| 4 Weeks Before Start of Term  | 21/WN              | 12/14/20         | 3,208     | 27,432               | 30,155.91         | 24,429.43       | 5,726.48                | 17,752.76            | 12,403.1                 |
| 3 Weeks Before Start of Term  | 19/WN              | 12/24/18         | 4,283     | 37,999.5             | 40,803.85         | 8,077           | 32,726.85               | 25,999.66            | 14,804.1                 |
| 3 Weeks Before Start of Term  | 20/WN              | 12/23/19         | 4,278     | 37,734.5             | 40,729.21         | 9,818           | 30,911.21               | 24,835.85            | 15,893.3                 |
| 3 Weeks Before Start of Term  | 21/WN              | 12/21/20         | 3,431     | 29,069               | 31,937.82         | 25,647.64       | 6,290.18                | 18,708.17            | 13,229.6                 |
| 2 Weeks Before Start of Term  | 19/WN              | 12/31/18         | 4,300     | 38,053.5             | 40,865.29         | 8,100           | 32,765.29               | 26,063.16            | 14,802.1                 |
| 2 Weeks Before Start of Term  | 20/WN              | 12/30/19         | 4,307     | 37,916.5             | 40,929.21         | 9,862           | 31,067.21               | 24,954.35            | 15,974.8                 |
| 2 Weeks Before Start of Term  | 21/WN              | 12/28/20         | 3,563     | 30,230               | 33,188.82         | 26,851.14       | 6,337.68                | 19,452.17            | 13,736.6                 |
| 1 Weeks Before Start of Term  | 19/WN              | 1/7/19           | 4,481     | 39,745.5             | 42,728.92         | 8,653           | 34,075.92               | 27,220.79            | 15,508.1                 |
| 1 Weeks Before Start of Term  | 20/WN              | 1/6/20           | 4,475     | 39,434.5             | 42,611.21         | 10,462          | 32,149.21               | 26,218.85            | 16,392.3                 |
| 1 Weeks Before Start of Term  | 21/WN              | 1/4/21           | 3,662     | 30,862               | 33,872.8          | 27,423          | 6,449.8                 | 19,959.15            | 13,908.6                 |
| 0 Weeks Before Start of Term  | 19/WN              | 1/14/19          | 4,887     | 42,869.5             | 45,950.79         | 9,925           | 36,025.79               | 29,316.29            | 16,634                   |
| 0 Weeks Before Start of Term  | 20/WN              | 1/13/20          | 4,923     | 43,054.5             | 46,419.58         | 11,598          | 34,821.58               | 28,553.35            | 17,866.2                 |
| 0 Weeks Before Start of Term  | 21/WN              | 1/11/21          | 4,118     | 34,371               | 37,598.17         | 30,856.07       | 6,742.1                 | 22,058.52            | 15,539.6                 |
| 1 Weeks After Start of Term   | 19/WN              | 1/21/19          | 4,949     | 42,888.5             | 45,920.92         | 10,027          | 35,893.92               | 29,249.42            | 16,671.                  |
| 1 Weeks After Start of Term   | 20/WN              | 1/20/20          | 4,964     | 42,384.5             | 45,703.95         | 11,526          | 34,177.95               | 28,191.35            | 17,512.                  |
| 1 Weeks After Start of Term   | 21/WN              | 1/18/21          | 4,180     | 34,286               | 37,457.17         | 30,629.57       | 6,827.6                 | 21,966.52            | 15,490.6                 |