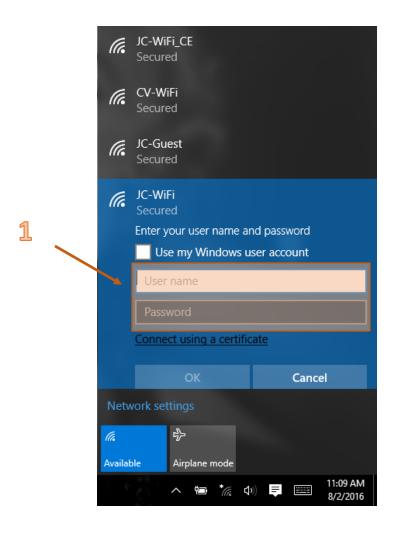

## Step Three

1. A Windows Security Window will appear, asking for **Network Authentication**, enter your **JC User Name** and **Password** and click **OK**.