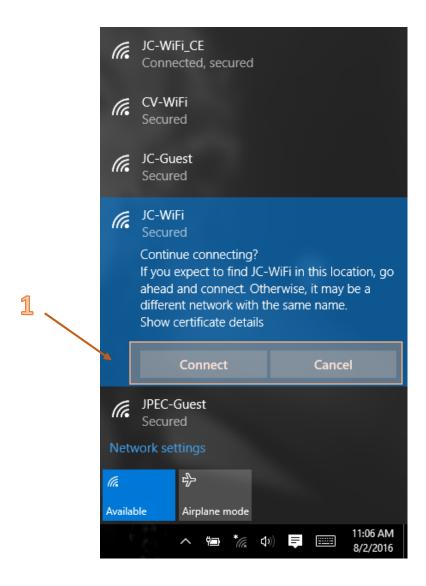

### Step Two

1. After selecting **JC-WiFi** you will be given the option to **Connect** or **Don't Connect**, also an option to view the certificate. Choose **Connect**.