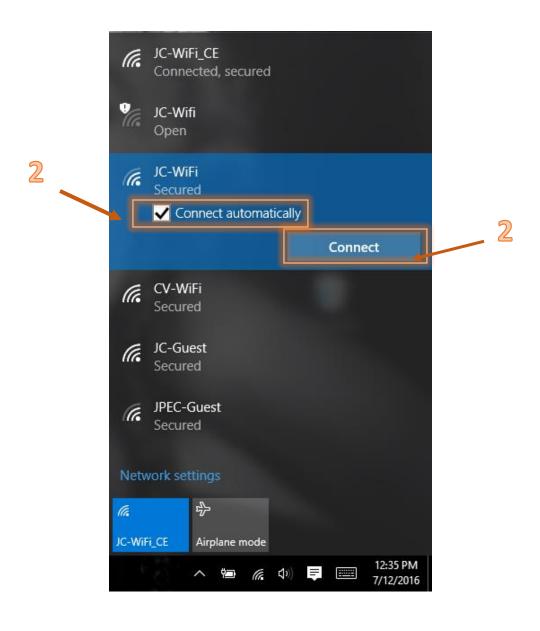

#### Step One

- 1. Open **Connect to a Network** by clicking the network icon( or ) in the Notification area in the bottom right corner of the desktop.
- 2. Click on the **JC-WiFi** network. You can **connect automatically** by checking the box when you choose **JC-WiFi**. After that hit **connect**.