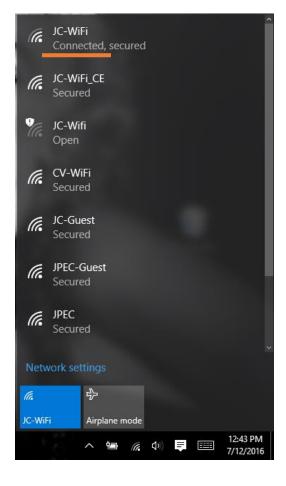

## **Step Four**

1. After you have put in your credentials you will be Connected.