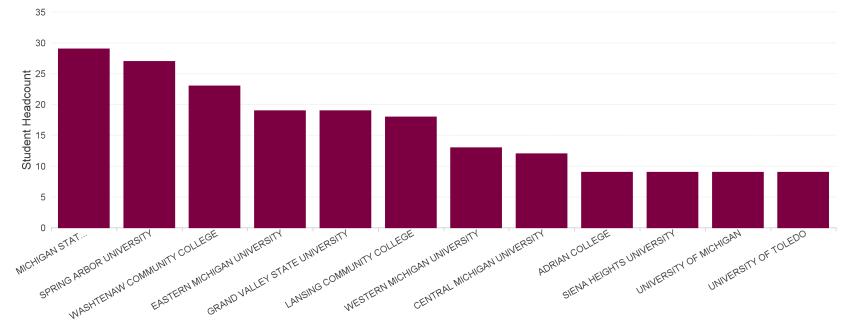

0          |                       |          |                     |          |  |  |

| Completion<br>Time<br>Ranges | 0 - 5<br>Months | 6 - 11<br>Months | 12 - 17<br>Months | 18 - 23<br>Months | 24 - 29<br>Months |  |
|------------------------------|-----------------|------------------|-------------------|-------------------|-------------------|--|
| 19/FL                        | 4.51%           | 14.22%           | 15.10%            | 4.14%             | 0.00%             |  |
| 20/FL                        | 3.31%           | 0.87%            | 0.47%             |                   |                   |  |
| 21/FL                        |                 |                  |                   |                   |                   |  |

Top 10 External Institutions for Completions