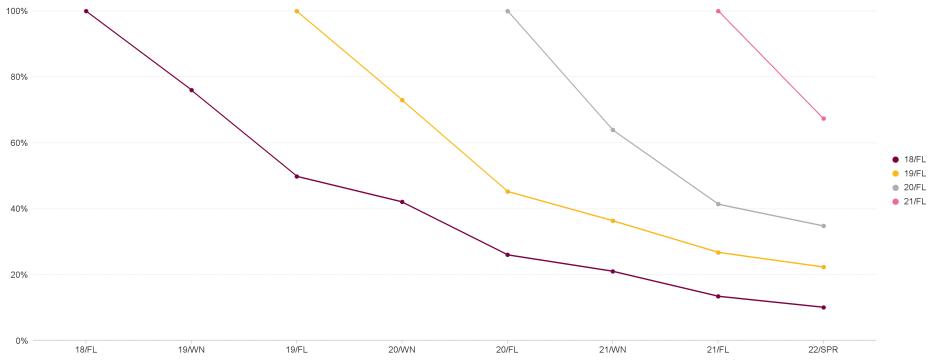

# Retention Rates for Fall Entry Cohorts 2018 - 2021

|       | 18/FL     |                 | 19/WN     |                 | 19/FL     |                 | 20/WN     |                 | 20/FL     |                 | 21/WN     |                 | 21/FL     |                 | 22/SPR    |                 |
|-------|-----------|-----------------|-----------|-----------------|-----------|-----------------|-----------|-----------------|-----------|-----------------|-----------|-----------------|-----------|-----------------|-----------|-----------------|
|       | Headcount | Pct<br>Enrolled |
| 18/FL | 1,584     | 100.00%         | 1,204     | 76.01%          | 790       | 49.87%          | 667       | 42.11%          | 413       | 26.07%          | 334       | 21.09%          | 214       | 13.51%          | 161       | 10.16%          |
| 19/FL |           |                 |           |                 | 1,596     | 100.00%         | 1,165     | 72.99%          | 723       | 45.30%          | 581       | 36.40%          | 428       | 26.82%          | 357       | 22.37%          |
| 20/FL |           |                 |           |                 |           |                 |           |                 | 1,270     | 100.00%         | 813       | 64.02%          | 527       | 41.50%          | 443       | 34.88%          |
| 21/FL |           |                 |           |                 |           |                 |           |                 |           |                 |           |                 | 1,350     | 100.00%         | 910       | 67.41%          |