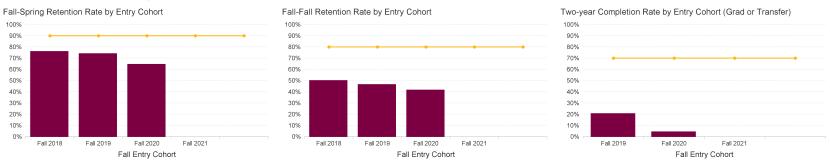

#### 90/80/70 Measures for Fall Entry Cohorts

100%

90%

80%

70%

60% 50%

40%

30%

20%

10%

0%

# Retention Rates for Fall Entry Cohorts 2018 - 2021

|       | 18/FL     |                 | 19/WN     |                 | 19/FL     |                 | 20/WN     |                 | 20/FL     |                 | 21/WN     |                 | 21/FL     |                 | 22/SPR    |                 |
|-------|-----------|-----------------|-----------|-----------------|-----------|-----------------|-----------|-----------------|-----------|-----------------|-----------|-----------------|-----------|-----------------|-----------|-----------------|
|       | Headcount | Pct<br>Enrolled |
| 18/FL | 1,584     | 100.00%         | 1,204     | 76.01%          | 790       | 49.87%          | 667       | 42.11%          | 413       | 26.07%          | 334       | 21.09%          | 214       | 13.51%          | 161       | 10.16%          |
| 19/FL |           |                 |           |                 | 1,596     | 100.00%         | 1,165     | 72.99%          | 723       | 45.30%          | 581       | 36.40%          | 428       | 26.82%          | 357       | 22.37%          |
| 20/FL |           |                 |           |                 |           |                 |           |                 | 1,270     | 100.00%         | 813       | 64.02%          | 527       | 41.50%          | 443       | 34.88%          |
| 21/FL |           |                 |           |                 |           |                 |           |                 |           |                 |           |                 | 1,350     | 100.00%         | 910       | 67.41%          |