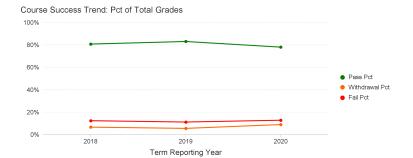

### Student Analytics Dashboard Summary

#### 90/80/70 Measures for Fall Entry Cohorts

100%

90%

80%

70%

60% 50%

40%

30%

20%

10%

0%



#### Course Success: Reporting Years 2018;2019;2020







#### Enrollment Trends: Fall 2019 - Fall 2021

Last Refresh Date: 2/28/22

# Retention Rates for Fall Entry Cohorts 2018 - 2021

|       | 18/FL     |                 | 19/WN     |                 | 19/FL     |                 | 20/WN     |                 | 20/FL     |                 | 21/WN     |                 | 21/FL     |                 | 22/SPR    |                 |
|-------|-----------|-----------------|-----------|-----------------|-----------|-----------------|-----------|-----------------|-----------|-----------------|-----------|-----------------|-----------|-----------------|-----------|-----------------|
|       | Headcount | Pct<br>Enrolled |
| 18/FL | 1,584     | 100.00%         | 1,204     | 76.01%          | 790       | 49.87%          | 667       | 42.11%