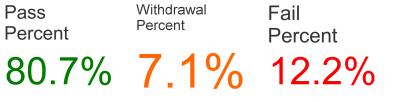

### Student Analytics Dashboard Summary

#### 90/80/70 Measures for Fall Entry Cohorts

100%

90%

80%

70%

60% 50%

40%

30%

20%

10%

0%



#### Course Success: Reporting Years 2018;2019;2020







#### Enrollment Trends: Fall 2019 - Fall 2021

Last Refresh Date: 2/28/22

# Retention Rates for Fall Entry Cohorts 2018 - 2021

|       | 18/FL     |                 | 19/WN     |                 | 19/FL     |                 | 20/WN     |                 | 20/FL     |                 | 21/WN     |                 | 21/FL     |                 | 22/SPR    |                 |
|-------|-----------|-----------------|-----------|-----------------|-----------|-----------------|-----------|-----------------|-----------|-----------------|-----------|-----------------|-----------|-----------------|-----------|-----------------|
|       | Headcount | Pct<br>Enrolled |
| 18/FL | 1,584     | 100.00%         | 1,204     | 76.01%          | 790       | 49.87%          | 667       | 42.11%