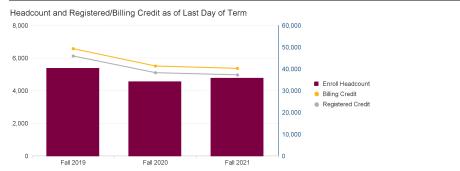

### Student Analytics Dashboard Summary

#### 90/80/70 Measures for Fall Entry Cohorts

100%

90%

80%

70%

60% 50%

40%

30%

20%

10%

0%



#### Course Success: Reporting Years 2018;2019;2020







#### Enrollment Trends: Fall 2019 - Fall 2021

Last Refresh Date: 2/28/22

# Retention Rates for Fall Entry Cohorts 2018 - 2021

|       | 18/FL     |                 | 19/WN     |                 | 19/FL     |                 | 20/WN     |                 | 20/FL     |                 | 21/WN     |                 | 21/FL     |                 | 22/SPR    |                 |
|-------|-----------|-----------------|-----------|-----------------|-----------|-----------------|-----------|-----------------|-----------|-----------------|-----------|-----------------|-----------|-----------------|-----------|-----------------|
|       | Headcount | Pct<br>Enrolled |
| 18/FL | 1,584     | 100.00%         | 1,204     | 76.01%          | 790       | 49.87%          | 667       | 42.11%          |